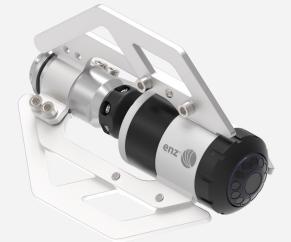

## eBulldog

"The only camera nozzle that cleans!"

Highest cleaning performance Integrated data management

All around cleaning

- Pipe diameter 11.8" 31.5"
- Removal of grease, roots etc.
- Recycling and fresh water
- Visual cleaning control

Dimensions 13.1" x 11.8"

12.8" x 11.8"

15.0" x 11.8"

Min. flow 52.8 gpm Max. pressure 2'900 psi

Connecting thread 1'

- Operating with iOS and Android
- Integrated data management
- User-friendly enz App
- Data management with enz cloud