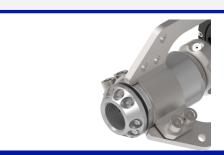

## eBulldog

"The only camera nozzle that cleans!"

Highest cleaning performance Integrated data management

All around cleaning

- Pipe diameter 11.8" 31.5"
- Removal of grease, roots etc.
- Recycling and fresh water
- Visual cleaning control

- Sapphire double glazing
- 12 ultra bright LED's
- IP 68 waterproof
- Wireless quick charge function