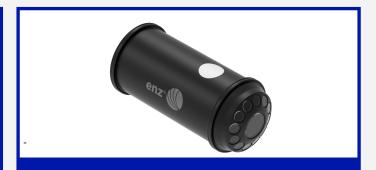

## **enz®Camera**

Very robust, sapphire glazing

Compatible with other enz nozzles

- Sapphire double glazing
- 12 ultra bright LED's
- IP 68 waterproof
- Wireless quick charge function