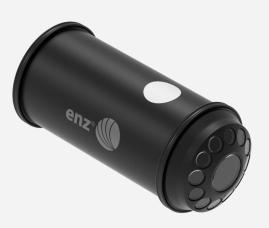

- Sapphire double glazing
- 12 ultra bright LED's
- IP 68 waterproof
- Wireless quick charge function

## **enz®Camera**

Very robust, sapphire glazing

Compatible with other enz nozzles