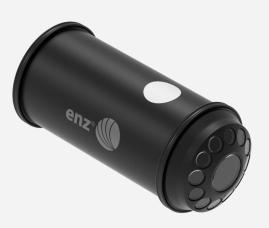

## **enz®Camera**

Very robust, sapphire glazing

Compatible with other enz nozzles

- Sapphire double glazing
- 12 ultra bright LED's
- IP 68 waterproof
- Wireless quick charge function