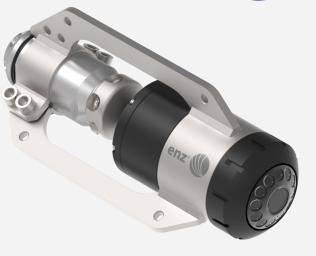

## eBulldog

enz®

"The only camera nozzle that cleans!"

**Highest cleaning performance** 

Integrated data management

All around cleaning

- Pipe diameter 200 600 mm
- Removal of grease, roots etc
- Recycling and fresh water
- Visual cleaning control

Dimensions
Min. flow
Max. pressure
Connecting thread

325 x 160 mm 200 l/min 200 Bar 1"

- Operating with iOS and Android
- Integrated data management
- User-friendly enz App
- Data management with enz cloud