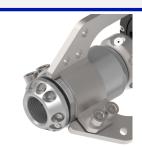

## eBulldog

enz®

"The only camera nozzle that cleans!"

**Highest cleaning performance** 

Integrated data management

All around cleaning

- Pipe diameter 200 600 mm
- Removal of grease, roots etc
- Recycling and fresh water
- Visual cleaning control

Dimensions
Min. flow
Max. pressure
Connecting thread

325 x 160 mm 200 l/min 200 Bar 1"

- Operating with iOS and Android
- Integrated data management
- User-friendly enz App
- Data management with enz cloud