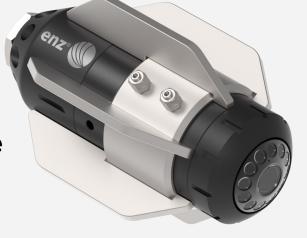

## eBomb 250

"The only camera nozzle that cleans!"

 $\checkmark$ 

Highest cleaning performance Integrated data management Removal of loose deposits

## enz®Camera

 Very robust, sapphire glazing
Compatible with other enz nozzles
SWISS MADE