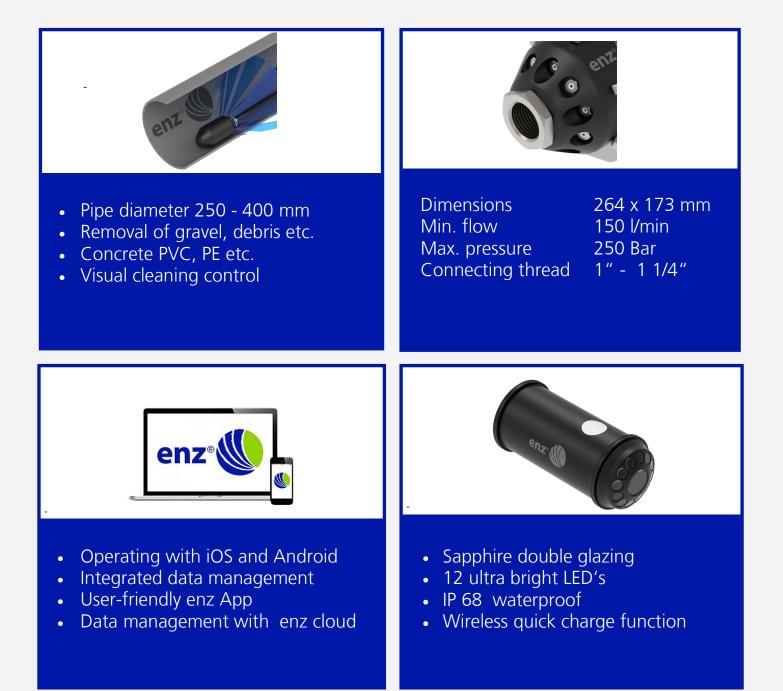

## eBomb 250

"The only camera nozzle that cleans!"

 $\checkmark$ 

Highest cleaning performance Integrated data management Removal of loose deposits

## enz®Camera

 Very robust, sapphire glazing
Compatible with other enz nozzles
SWISS MADE

## **Technical data**

| Battery runtime             | > 8h                     |
|-----------------------------|--------------------------|
| Battery charging time       | 80% in 3h                |
| Battery type                | Li-Ion                   |
| Resolution                  | HD Ready (720p)          |
| Field of vision             | 134°                     |
| Video format                | MP4                      |
| Rotation compensation Image | Self-leveling camera     |
| Lighting                    | 12 ultra-bright LED's    |
| Light flux                  | 5400 Lumen               |
| Camera memory               | 24 GB (> 22h)            |
| Charging station            | Qi (wireless)            |
| Interfaces                  | WiFi (IEEE 802.11 b/g/n) |
| Camera and lighting glasses | Sapphire double glazing  |

Hardware compatibility

Apple iOS 12.2 or newer Android Android 5.0 or newer with Google Chrome v84 Windows 10 with Google Chrome v84 or newer