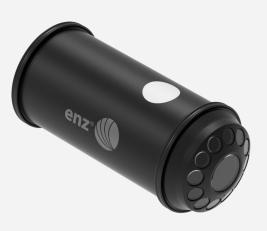

## enz®Camera

 Very robust, sapphire glazing
Compatible with other enz nozzles
SWISS MADE

## **Technical data**

| Battery runtime             | > 8h                     |
|-----------------------------|--------------------------|
| Battery charging time       | 80% in 3h                |
| Battery type                | Li-Ion                   |
| Resolution                  | HD Ready (720p)          |
| Field of vision             | 134°                     |
| Video format                | MP4                      |
| Rotation compensation Image | Self-leveling camera     |
| Lighting                    | 12 ultra-bright LED's    |
| Light flux                  | 5400 Lumen               |
| Camera memory               | 24 GB (> 22h)            |
| Charging station            | Qi (wireless)            |
| Interfaces                  | WiFi (IEEE 802.11 b/g/n) |
| Camera and lighting glasses | Sapphire double glazing  |