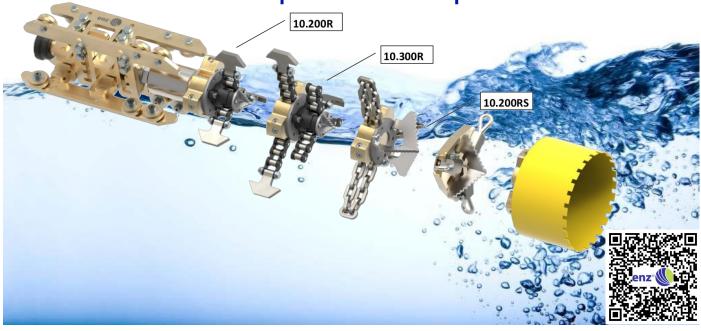

## KS200R/300R/200RS

Wire rope and chain scrapers

## **Features:**

- New: Application from 200mm 500mm
- New: Skids with increments every 25mm
- New: Simplified pull part
- New: Even harder chain plates
- Multi-stage cutting concept
- Extremely stable cage
- Recyclable water
- Massive amount of torque

## **Specifications:**

Max. pressure 200 bar

Min. flow 200 l/min

Pipe diameter 200 mm - 500 mm

Connection thread 1"

Measures 185 mm - 485 mm x 560 mm