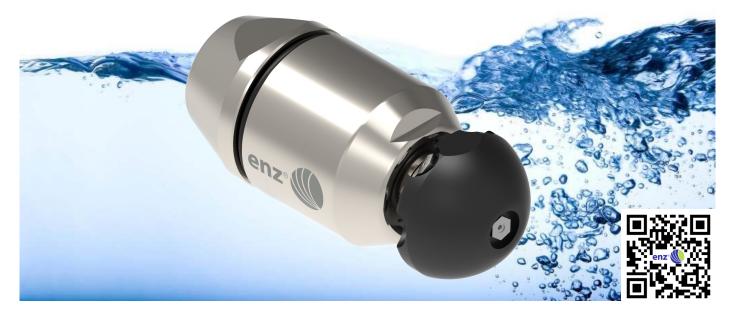

# Bulldog<sup>®</sup> 408.037-2

#### **Low Flow**

### Features:

- Strong performance despite low water consumption (24 liters per minute / 6 gpm)
- Low upkeep and virtually maintenance-free
- For recycled and fresh water
- Easy with bends

## **Specifications:**

| Connection thread | 1/4", 3/8", 1/2"                     |
|-------------------|--------------------------------------|
| Pipe Diameter     | 40 mm - 150 mm / 1.6 inch - 5.9 inch |
| Measures          | 37 mm x 85 mm / 1.5 inch x 3.5 inch  |
| Min. flow         | 24 l/min / 6 gpm                     |
| Max. pressure     | 350 bar / 5,000 psi                  |