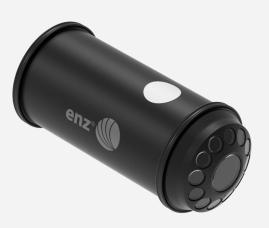

- Sapphire double glazing
- 12 ultra bright LED's
- IP 68 waterproof
- Wireless quick charge function

## **enz®Camera**

Very robust, sapphire glazing

Compatible with other enz nozzles

Li-Ion

HD Ready (720p)

134°

MP4

Self-leveling camera

12 ultra-bright LED's

5400 Lumen

24 GB (> 22h)

Qi (wireless)

WiFi (IEEE 802.11 b/g/n)

Sapphire double glazing

Hardware compatibility

Apple iOS 12.2 or newer

Android Android 5.0 or newer with Google Chrome v84 Windows 10 with Google Chrome v84 or newer