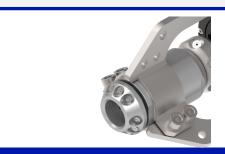

## eBulldog

"The only camera nozzle that cleans!"

**Highest cleaning performance** 

Integrated data management

All around cleaning

- Pipe diameter 8" 23.6"
- Removal of grease, roots etc.
- Recycling and fresh water
- Visual cleaning control

Dimensions
Min. flow
Max. pressure
Connecting thread

12.8" x 6.3" 52.8 gpm 2'900 psi 1"

- Operating with iOS and Android
- Integrated data management
- User-friendly enz App
- Data management with enz cloud