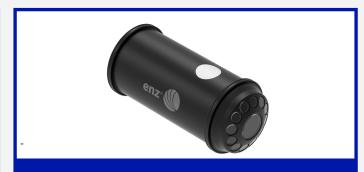

## **enz®Camera**

Very robust, sapphire glazing

Compatible with other enz nozzles

- Sapphire double glazing
- 12 ultra bright LED's
- IP 68 waterproof
- Wireless quick charge function