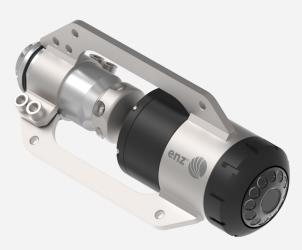

## eBulldog

"The only camera nozzle that cleans!"

**Highest cleaning performance** 

Integrated data management

All around cleaning

- Pipe diameter 8" 23.6"
- Removal of grease, roots etc.
- Recycling and fresh water
- Visual cleaning control

Dimensions
Min. flow
Max. pressure
Connecting thread

12.8" x 6.3" 52.8 gpm 2'900 psi 1"

- Operating with iOS and Android
- Integrated data management
- User-friendly enz App
- Data management with enz cloud

- Sapphire double glazing
- 12 ultra bright LED's
- IP 68 waterproof
- Wireless quick charge function